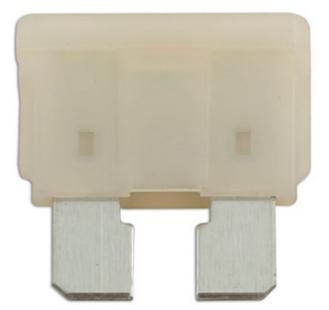

## LED Standard Blade Fuses 25A 25pc

A pack of 25 amp LED standard blade fuses. The patented construction design of intelligent fuses are manufactured and tested to the strict OEM requirements and SAE standards for automotive use. With the built-in LED indicator, a blown fuse can be quickly and easily identified and replaced. Intelligent fuses can replace traditional car fuses without the need of any modification and will provide the same performance.

## **Additional Information**

- 25 amp patented single bi-directional LED standard blade fuses.
- Housing material: PA66 thermoplastic; fuse: zinc alloy.
- Voltage rating: 32V DC max. Interrupting rating: 1000A @ 32V DC.
- · Conforms to SAE J1284 & ISO 8820-3. RoHS & REACH compliant.
- Smaller 5pc pack available, Part No. 37136. Included in assortment of standard LED blade fuses, see Part No. 37156. Ranges of LED mini blade fuses (Part Nos. 37139 - 37146) & LED micro 2 blade fuses (Part Nos. 37147 - 37154) are also available.